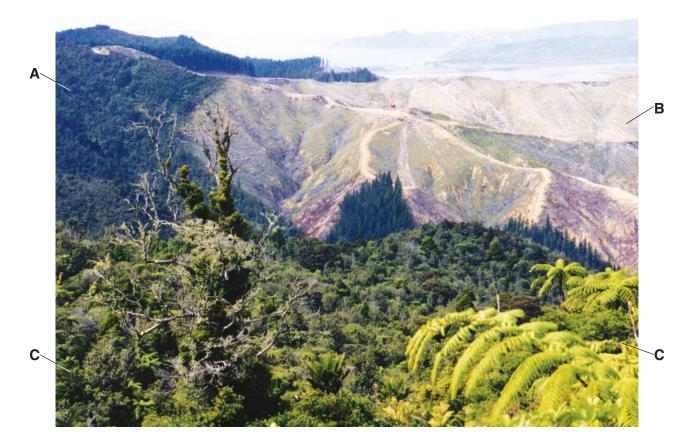

## Photograph for Question 4(a)

## key:

- A planted coniferous forest
- B area cleared of coniferous forest
- C natural vegetation

Permission to reproduce items where third-party owned material protected by copyright is included has been sought and cleared where possible. Every reasonable effort has been made by the publisher (UCLES) to trace copyright holders, but if any items requiring clearance have unwittingly been included, the publisher will be pleased to make amends at the earliest possible opportunity.